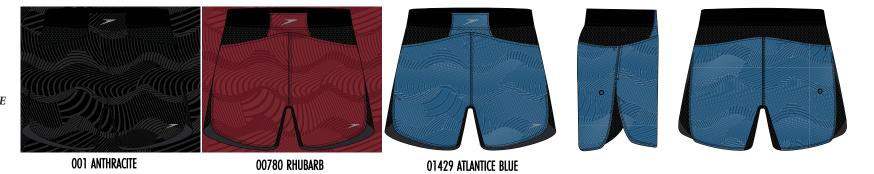

### 8-7784380 WAVE LORE 16" EXPLORER TRAINING SHORT

4-WAY STRETCH 48% RECYCLED POLY/42% POLY/ 10% ELASTANE

S-2XL

### MSRP: \$72.00/0063

-SPEEDO ECO 4 WAY STRETCH-RECYCLED POLYESTER FABRIC, WITH 10% SPANDEX FOR AN ADDED 4-WAY STRETCH -UPF 50+ - BLOCKS UP TO 98% OF THE SUN'S HARMFUL RAYS -DWR- DURABLE WATER REPELLENT -SIDE POCKETS/ BACK ZIPPER POCKET