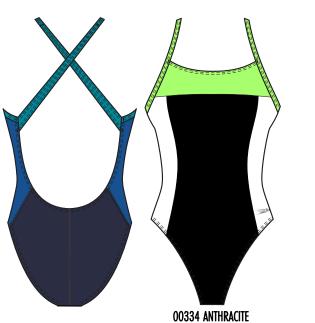

### 8-002418 SOLID RELAY BACK W/ SHELF **BRA 1PC**

**ECO-PROLT** 82% RECYCLED POLY/18% SPANDEX

26-30, 6/32-14/40

MSRP: \$58.00/0092

-SPEEDO ECO PROLT- LONG LASTING FABRIC MADE WITH 52% REPREVE RECYCLED POLYESTER -FULLY LINED -SHELF BRA