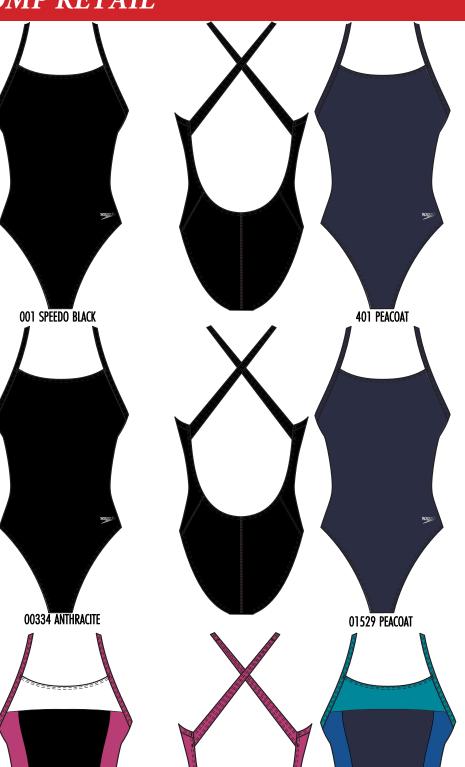

### 8-7192139 SOLID RELAY BACK 1PC

**ECO-PROLT** 82% RECYCLED POLY/18% SPANDEX

26-30, 6/32-14/40

MSRP: \$49.50/5742

-SPEEDO ECO PROLT- LONG LASTING FABRIC MADE WITH 52% REPREVE RECYCLED POLYESTER -FULLY LINED

### 8-002418 SOLID RELAY BACK W/ SHELF **BRA 1PC**

**ECO-PROLT** 82% RECYCLED POLY/18% SPANDEX

26-30, 6/32-14/40

MSRP: \$58.00/0092

-SPEEDO ECO PROLT- LONG LASTING FABRIC MADE WITH 52% REPREVE RECYCLED POLYESTER -FULLY LINED -SHELF BRA

### 8-002419 COLORBLOCK RELAY BACK W/ SHELF BRA 1PC

**ECO-PROLT** 82% RECYCLED POLY/18% SPANDEX

26-30, 6/32-14/40

MSRP: \$58.00/0092

-SPEEDO ECO PROLT- LONG LASTING FABRIC MADE WITH 52% REPREVE RECYCLED POLYESTER -FULLY LINED -SHELF BRA

01023 PINK YARROW

01529 PEACOAT