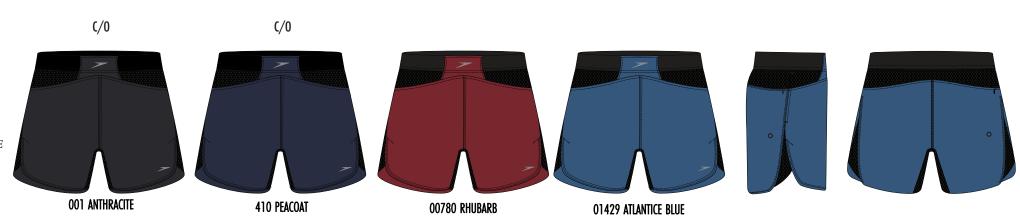

### 8-7784378 SOLID 16" EXPLORER TRAINING SHORT

4-WAY STRETCH
48% RECYCLED POLY/42% POLY/ 10% ELASTANE

S-2XL

#### MSRP: \$65.00/0523

-SPEEDO ECO 4 WAY STRETCH-RECYCLED POLYESTER FABRIC, WITH 10% SPANDEX FOR AN ADDED 4-WAY STRETCH -UPF 50+ - BLOCKS UP TO 98% OF THE SUN'S HARMFUL RAYS -DWR- DURABLE WATER REPELLENT -SIDE POCKETS/ BACK ZIPPER POCKET