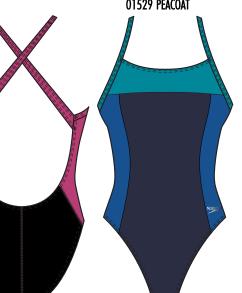

### 8-002419 COLORBLOCK RELAY BACK W/ SHELF BRA 1PC

**ECO-PROLT** 82% RECYCLED POLY/18% SPANDEX

26-30, 6/32-14/40

MSRP: \$58.00/0092

-SPEEDO ECO PROLT- LONG LASTING FABRIC MADE WITH 52% REPREVE RECYCLED POLYESTER -FULLY LINED -SHELF BRA

01023 PINK YARROW

01529 PEACOAT