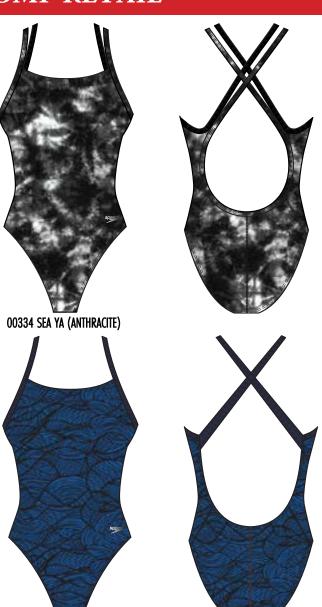

### 8-002414 PRINTED VOLT BACK 1PC

ECO-PROLT 82% RECYCLED POLY/18% SPANDEX

26-30, 6/32-14/40

MSRP: \$58.00/0092

-SPEEDO ECO PROLT- LONG LASTING FABRIC MADE WITH 52% REPREVE RECYCLED POLYESTER -FULLY LINED

ECO-PROLT 82% RECYCLED POLY/18% SPANDEX

26-30, 6/32-14/40

MSRP: \$58.00/0092

-SPEEDO ECO PROLT- LONG LASTING FABRIC MADE WITH 52% REPREVE RECYCLED POLYESTER -FULLY LINED

01384 BE LIKE WATER (TURKISH SEA)

S1-23 Men's Comp Retail